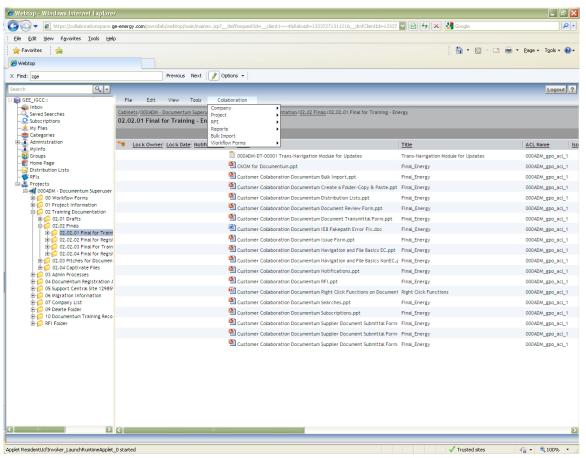

#### Collaboration Functions Grouped in Menu

"Collaboration" menu provides access to all current (and future) collaboration functions.