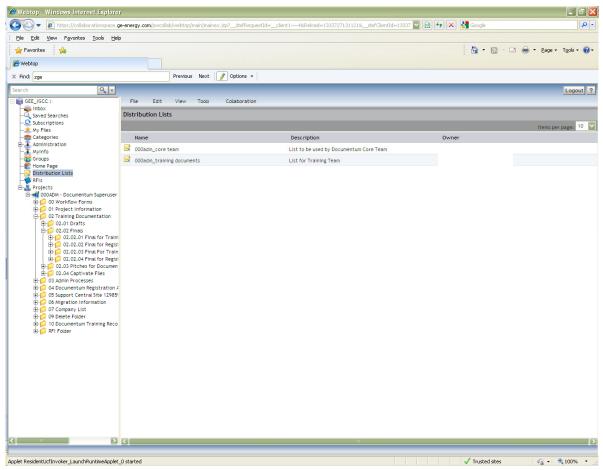

#### Distribution Lists Available for Use & Sharing

Distribution Lists are created and organized by Project.