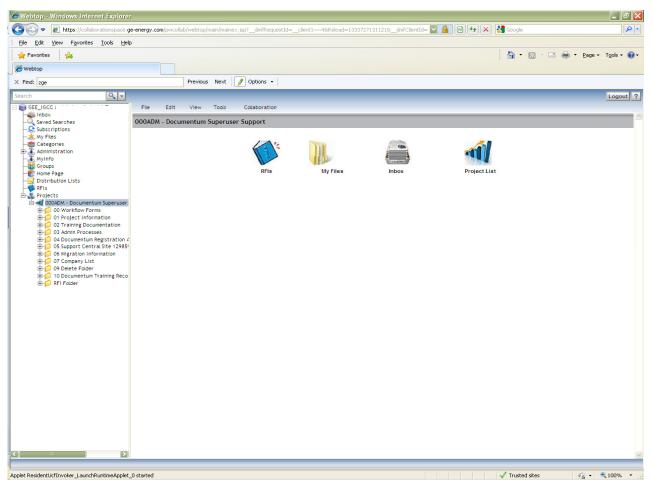

#### "Tree" Enables for Fast Navigating

Tree on left provides one-click access to folders, Inbox, RFI & future functionalities

#### Inbox Organizes All Your Tasks & Notifications

Inbox provides single view organization of ALL your tasks and notifications across ALL your projects within the Segment.