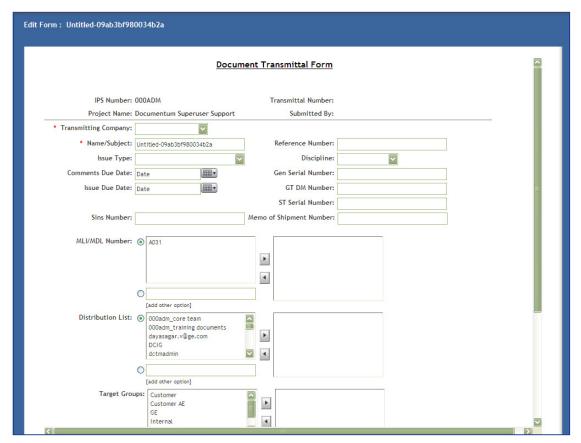

#### Collaboration - Document Transmittal Form

Document Transmittal Forms are a vehicle to transmit documents between project members.