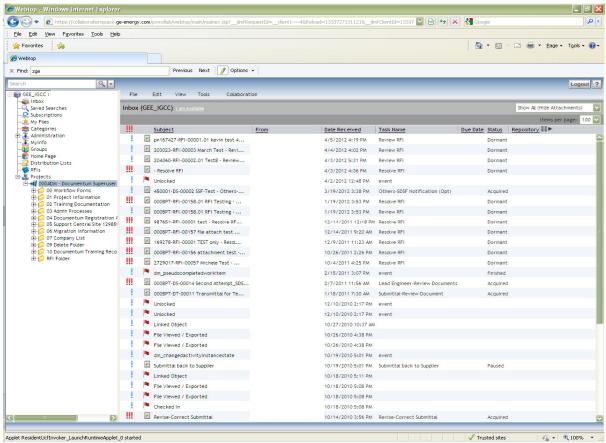

#### "Tree" Enables for Fast Navigating

Tree on left provides one-click access to folders, Inbox, RFI & future functionalities

#### Inbox Organizes All Your Tasks & Notifications

Inbox provides single view organization of ALL your tasks and notifications across ALL your projects within the Segment.