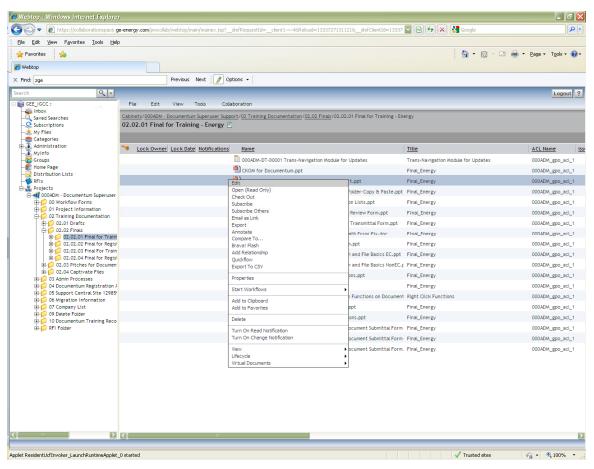

#### Right-click Menus Provide Convenience

Right-click an item and select the function you want to perform.