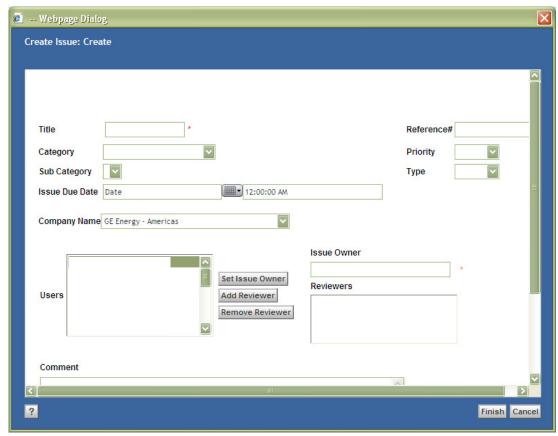

#### Collaboration - Issue Form

Issue Forms are another vehicle to transmit documents between project members.