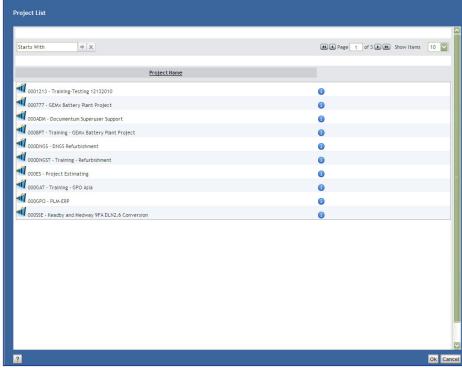

#### Streamlined Process for Accessing Projects

Projects organized by segment owner. A Search field is available.