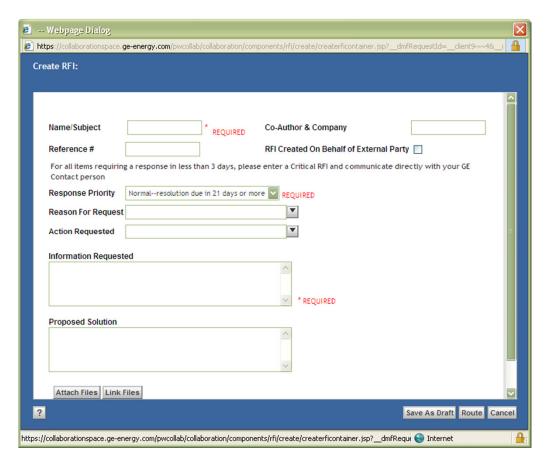

#### Collaboration - RFI's

RFI's provide a means of requesting information that will become a permanent project record.